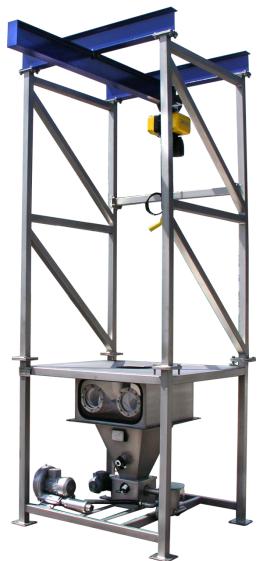

## **Elephant Big Bag System BBS**

Elephant BBS big bag system is delivered in several configurations and consists of components that are also supplied separately:

- Big bag table with screw feeder, compressor for powder conveying, heated cone with venturi ejector or the patented Aerowet®
- Bag lifting system with electrical or manual hoist & bag yoke

## Advantages:

- Heated cone with venturi ejector developed for the Polywet PPW eductor
- Frame & table in stainless steel. Heated cone & screw feeder in stainless steel
- Internationally well proven design. Patented Aerowet®
- Flexible company highly experienced in design engineering, sludge treatment. Extensive knowledge on chemicals. Complete in house laboratory.

## **Elephant Big Bag System BBS**

Resting column for big bag & yoke using existing lifting arrangements on site

|   | Standard | Hoist | Roll table | Column |
|---|----------|-------|------------|--------|
| L | 1400     | 1400  | 1400       | 1700   |
| W | 1250     | 1250  | 1250       | 1250   |
| Н | 1250     | 3800  | 1100       | 3200   |