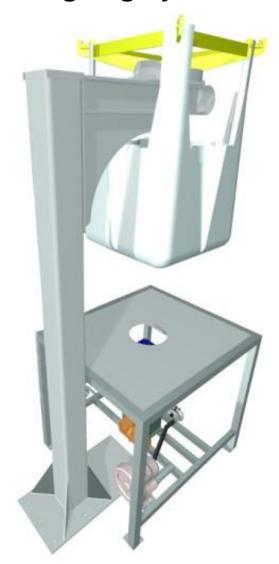

## **Elephant Big Bag System BBS**

Elephant BBS big bag system is delivered in several configurations and consists of components that are also supplied separately:

- Big bag table with screw feeder, compressor for powder conveying, heated cone with venturi ejector or the patented Aerowet®
- Bag lifting system with electrical or manual hoist & bag yoke

## **Elephant Big Bag System BBS**

Resting column for big bag & yoke using existing lifting arrangements on site

|   | Standard | Hoist | Roll table | Column |
|---|----------|-------|------------|--------|
| L | 1400     | 1400  | 1400       | 1700   |
| W | 1250     | 1250  | 1250       | 1250   |
| Н | 1250     | 3800  | 1100       | 3200   |